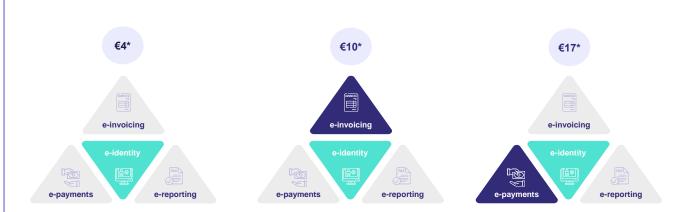

# Modular capability provides flexibility to meet specific customer requirements and broaden target market

Modular all-in-one integrated solution Focused on micro and small businesses

**Modularity on App level** 

# **ARPU Subscriptions € 6,1 as of Q4 2023**

<sup>\*</sup>Indicates latest catalogue pricing

<sup>\*\*</sup>Variable price