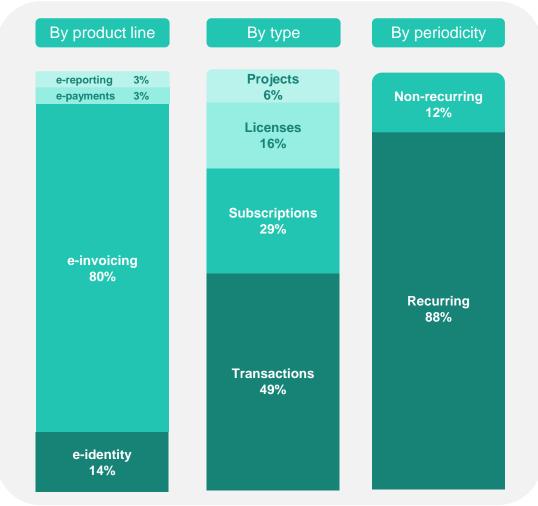

Supporting with CSRD Reporting. Businesses need to adopt data-driven approaches to ensure compliance with regulations and standards.





# Reconciling financial ambitions with the strategic framework





### **Revenue growth drivers**

- **Product upselling** leveraging customer base to adopt banqup features
- Activating current network reach
- Surfing on sales capacity / ease of access to markets through key partnerships
- Tailwind from mandatory e-invoicing regulation

### **Margin drivers**

- Volume driving operating leverage
- Focus on the pure digital process decreases current cost structures related to conversion processes (less platforms)
- Self-service onboarding lowering onboard costs and CAC

# Revenue 2023 – Financial model going forward in line with strategic focus...







# **Breakdown digital revenue growth 2023**







Reporting model 2024

# ... and the long-term trends in the revenue growth and gross margin evolution



|               | Revenue<br>trend | Gross margin evolution | Revenue<br>drivers                                                                         | Gross margin drivers                                                        |
|---------------|------------------|------------------------|--------------------------------------------------------------------------------------------|-----------------------------------------------------------------------------|
| Transactions  |                  |                        | E-invoicing volumes (mainly with corporate) and leverage digital volumes                   | Cost synergies by eli