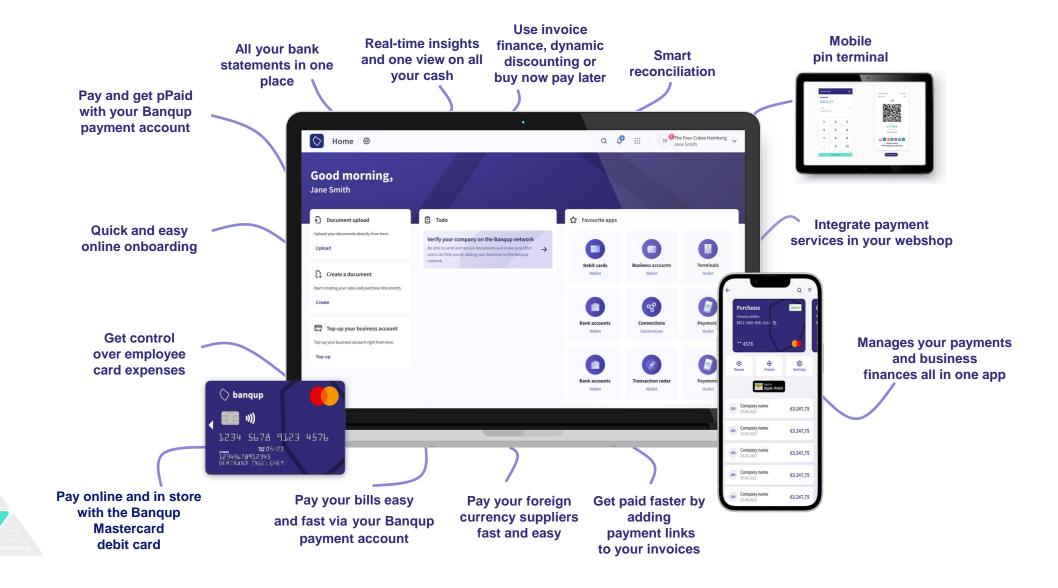

## Embedded payment and finance solutions

# Embedded payment and finance solutions

| e-Identity & KYC                                                                                           | Mobile Terminal                                                                                                                                                                                                                                                                                                                                                                                                                                                                                                                                                                                                                                                                                                                                                                                                                                                                                                                                                                                                                                                                                                                                                                                                                                                                                                                                                                                                                                                                                                                                                                                                                                                                                                                                                                                                                                                                                                                                                                                                                                                                                                                | Payment Hub                                                                                                                                             | Foreign Currency Payments                                                                      | Invoice Finance                                                         |
|------------------------------------------------------------------------------------------------------------|--------------------------------------------------------------------------------------------------------------------------------------------------------------------------------------------------------------------------------------------------------------------------------------------------------------------------------------------------------------------------------------------------------------------------------------------------------------------------------------------------------------------------------------------------------------------------------------------------------------------------------------------------------------------------------------------------------------------------------------------------------------------------------------------------------------------------------------------------------------------------------------------------------------------------------------------------------------------------------------------------------------------------------------------------------------------------------------------------------------------------------------------------------------------------------------------------------------------------------------------------------------------------------------------------------------------------------------------------------------------------------------------------------------------------------------------------------------------------------------------------------------------------------------------------------------------------------------------------------------------------------------------------------------------------------------------------------------------------------------------------------------------------------------------------------------------------------------------------------------------------------------------------------------------------------------------------------------------------------------------------------------------------------------------------------------------------------------------------------------------------------|---------------------------------------------------------------------------------------------------------------------------------------------------------|------------------------------------------------------------------------------------------------|-------------------------------------------------------------------------|
| Towerland on App Store  Downland on App Store                                                              | The following and the followin | - schedules                                                                                                                                             | Doc. Lifence                                                                                   |                                                                         |
| Easy & simple online identification of the legal company representative and KYC on the Unifiedpost company | Accept payment in-person with Banqup Terminal on your own tablet or smartphone                                                                                                                                                                                                                                                                                                                                                                                                                                                                                                                                                                                                                                                                                                                                                                                                                                                                                                                                                                                                                                                                                                                                                                                                                                                                                                                                                                                                                                                                                                                                                                                                                                                                                                                                                                                                                                                                                                                                                                                                                                                 | Automated mass payments via<br>bank and/or banqup payment<br>accounts. SWIFT Certified<br>11.000+ financial institutions<br>in 200+ countries connected | Pay foreign currency supplier invoices in 100+ currencies integrated with our payment accounts | Get instant invoice finance<br>Dynamic Discounting<br>Buy Now Pay Later |

# Embedded payment and finance solutions in Banqup (SME)