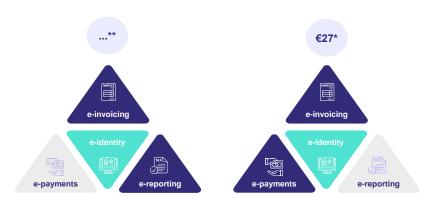

# Modular capability provides flexibility to meet specific customer requirements and broaden target market

Modular all-in-one integrated solution Focused on micro and small businesses

**Modularity on App level** 

# **ARPU Subscriptions € 6,1 as of Q4 2023**

<sup>\*</sup>Indicates latest catalogue pricing

<sup>\*\*</sup>Variable price