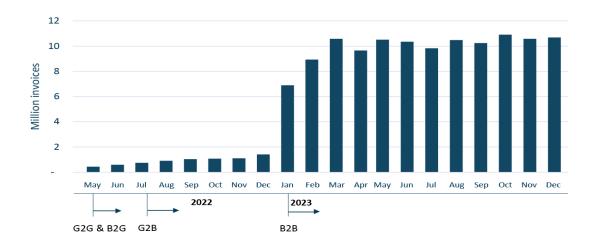

With **e-invoice mandate** (January 2023), all Serbian companies registered within **3 months**, with volumes of **10m e-invoices per month** 

#### SME: jefacture.com, France

Decentralised continuous transactions control and exchange system

- Joint venture with ECMA
- ECMA invites their members (20k accounting firms), accounting firms invite their customers (4m SMEs)
- UI & API accessibility, integrated with governmental portal ChorusPro
- Connected to all major Accounting software platforms
- Option to Upgrade to Banqup for integrated payments and other value-added services
- Jan 2022: Beta platform for accounting firms and customers
- Jan 2023: Official platform launch
- Mar 2024: 18% accounting firms onboarded (representing 710k SMEs)
- Jan 2026: Mandate e-Invoicing current deadline