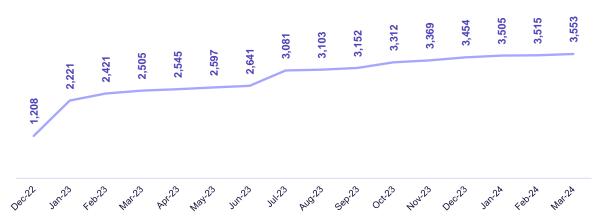

# Outlining potential of subscription revenue growth and related ARPU growth

# **ARPU Subscriptions € 6,1 as of Q4 2023**

<sup>\*</sup>Indicates latest catalogue pricing

<sup>\*\*</sup>Variable price