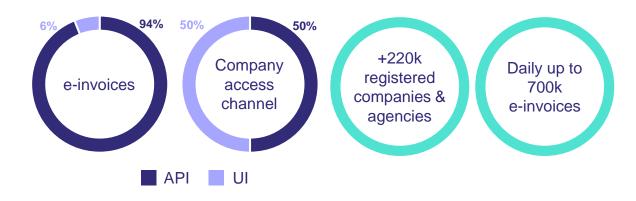

#### Government: eFaktura, Serbia

Centralised e-invoicing exchange system

- Contracted by the Ministry of Finance to automatize VAT reporting and improve supervision of both private and public sector
- All e-invoices are posted on eFaktura, UI & API accessibility (free)
- All commercial e-invoicing platforms must integrate with eFaktura.
- Option to upgrade to Banqup for automated service for Micro/SME
- 22 months from Commercial agreement to live
- Connected to European network compatible with all e-invoice formats
- · UI and API solutions, easy onboarding
- Free usage for companies, commercial contract with Serbian government for maintenance and upgrades