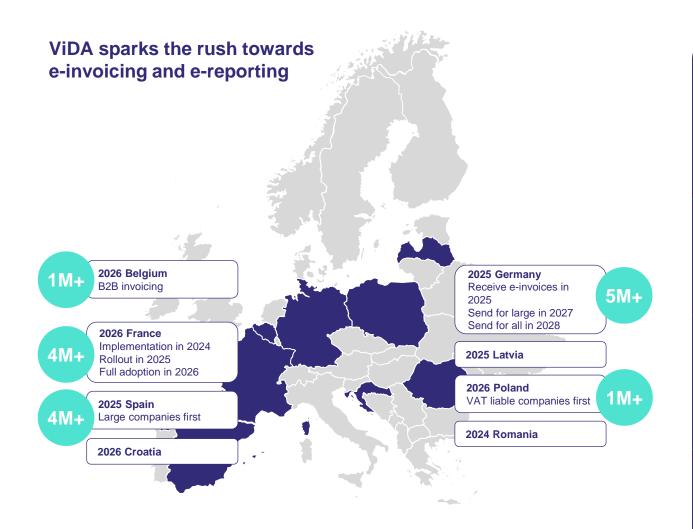

# Regulatory implementation provides significant upside opportunities to drive scale across multiple countries

## The French opportunity...

#### Addressable market & potential

- 2.7m+ companies, 1.3m+ self-employed
- E-invoicing mandate expected to be mandatory in September 2026
- Business model: ARR subscriptions, transactions

#### **UPG's current positioning**

Exclusive partnership with the French CPA syndicate (22,000 Certified Public Accountants in France) using their branding: <u>jefacture.com</u>

#### **Key assumptions**

- Ecosystem is key to the success of the platform
- Ongoing recruitment of partnerships with accounting solutions (Sage, Cegid) and ERP/CRM (EBP, Evoliz)

#### Next steps

- The French CPA Congress in October 2024
- Pilot with the French financial authorities (AIFE) in T1/25
- Mass deployment in 2026