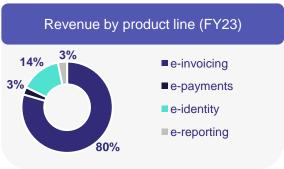

# Revenue 2023 – Financial model going forward in line with strategic focus...

# **Breakdown digital revenue growth 2023**

Reporting model 2024