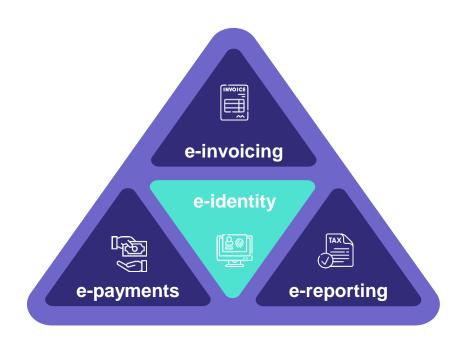

# Core Digital Services

- E-invoicing
- E-payments
- E-reporting
- E-identity
- Government platform

### Robust technological platform provides strong basis to capture upside opportunities

- ✓ Integrated the financial value chain with e-invoicing, e-payments, e-reporting & e-identity
- √ Acquired functionalities to provide comprehensive all-in-one solutions
- √ Established technological infrastructure
- √ Leveraged unique network to develop value-add insights