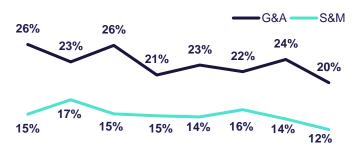

### **G&A + S&M**

In % of total revenue

Q1-22 Q2-22 Q3-22 Q4-22 Q1-23 Q2-23 Q3-23 Q4-23

#### **G&A - S&M**

- Cost saving program in 2023, mainly impacting FTE resources in different countries – Efforts to be pursued in 2024; initial impact of 2023 measures to be visible in 2024 cost structure.
- Indirect cost structure decreasing from 43% of recurring revenue in 2022 to 36% at end of 2023