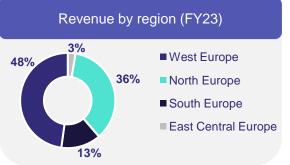

# Revenue 2023 – Financial model going forward in line with strategic focus...

# **Breakdown digital revenue growth 2023**

Reporting model 2024