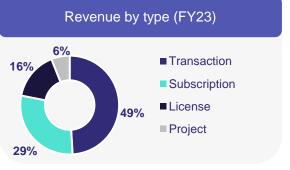

# Revenue 2023 – Financial model going forward in line with strategic focus...

# **Breakdown digital revenue growth 2023**

Reporting model 2024

# ... and the long-term trends in the revenue growth and gross margin evolution

|               | Revenue<br>trend | Gross margin evolution | Revenue<br>drivers                                                                         | Gross margin drivers                                                        |
|---------------|------------------|------------------------|--------------------------------------------------------------------------------------------|-----------------------------------------------------------------------------|
| Transactions  |                  |                        | E-invoicing volumes (mainly with corporate) and leverage digital volumes                   | Cost synergies by eliminating existing platforms                            |
| Subscriptions |                  |                        | Volumes in e-invoicing,<br>e-payments and e-identity and<br>increasing ARPU                | Leverage on operating cost structure, economies of scale                    |
| Licenses      |                  |                        | Potential for eFaktura to be implemented in different jurisdictions with different USP's   | Stable at very high level                                                   |
| Projects      |                  |                        | Standardisation expected to reduce implementation and change requests; not a core offering | Increasing pressure; compounded by importance of related direct staff costs |