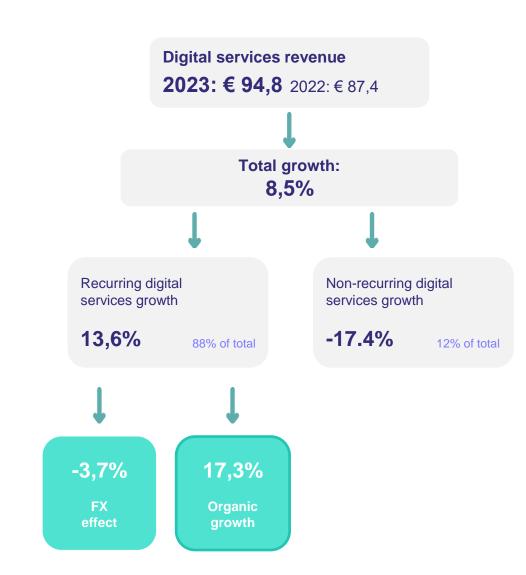

adopt data-driven approaches to ensure compliance with regulations and standards.





# Reconciling financial ambitions with the strategic framework





### **Revenue growth drivers**

- **Product upselling** leveraging customer base to adopt banqup features
- Activating current network reach
- Surfing on sales capacity / ease of access to markets through key partnerships
- Tailwind from mandatory e-invoicing regulation

### **Margin drivers**

- Volume driving operating leverage
- Focus on the pure digital process decreases current cost structures related to conversion processes (less platforms)
- Self-service onboarding lowering onboard costs and CAC

# Revenue 2023 – Financial model going forward in line with strategic focus...







# **Breakdown digital revenue growth 2023**







Reporting model 2024

# ... and the long-term trends in the revenue growth and gross margin evolution



|               | Revenue<br>trend | Gross margin evolution | Revenue<br>drivers                                                                         | Gross margin drivers                                                        |
|---------------|------------------|------------------------|--------------------------------------------------------------------------------------------|-----------------------------------------------------------------------------|
| Transactions  |                  |                        | E-invoicing volumes (mainly with corporate) and leverage digital volumes                   | Cost synergies by eliminating existing platforms