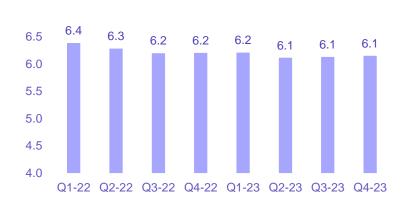

# **ARPU Subscriptions € 6,1 as of Q4 2023**

<sup>\*</sup>Indicates latest catalogue pricing

<sup>\*\*</sup>Variable price