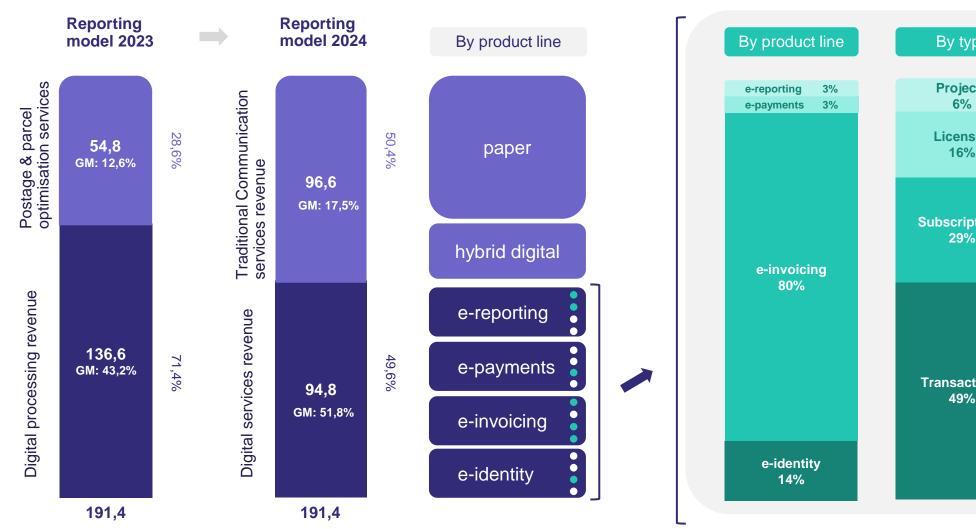

# Revenue 2023 – Financial model going forward in line with strategic focus...

# **Breakdown digital revenue growth 2023**

Reporting model 2024

# ... and the long-term trends in the revenue growth and gross margin evolution

|               | Revenue<br>trend | Gross margin evolution | Revenue<br>drivers                                                                         | Gross margin drivers                                                        |
|---------------|------------------|------------------------|--------------------------------------------------------------------------------------------|-----------------------------------------------------------------------------|
| Transactions  |                  |                        | E-invoicing volumes (mainly with corporate) and leverage digital volumes                   | Cost synergies by eliminating existing platforms                            |
| Subscriptions |                  |                        | Volumes in e-invoicing,<br>e-payments and e-identity and<br>increasing ARPU                | Leverage on operating cost structure, economies of scale                    |
| Licenses      |                  |                        | Potential for eFaktura to be implemented in different jurisdictions with different USP's   | Stable at very high level                                                   |
| Projects      |                  |                        | Standardisation expected to reduce implementation and change requests; not a core offering | Increasing pressure; compounded by importance of related direct staff costs |