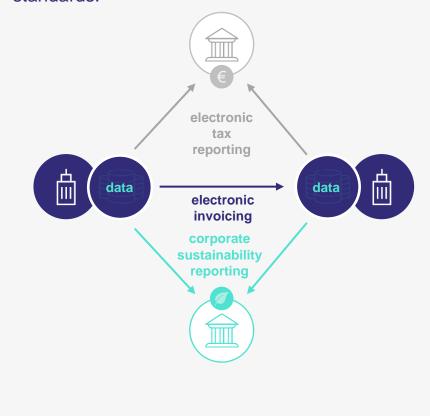

# Digital business – where we play

|                                     | Offered within Banqup Packages                                                                                                          |                                                                                                                    |                                                                                           | eFaktura                                                                                          |                                                                                                                                |
|-------------------------------------|-----------------------------------------------------------------------------------------------------------------------------------------|--------------------------------------------------------------------------------------------------------------------|-------------------------------------------------------------------------------------------|---------------------------------------------------------------------------------------------------|--------------------------------------------------------------------------------------------------------------------------------|
|                                     | B2C, B2B   Domestically and across border                                                                                               |                                                                                                                    |                                                                                           | Government dedicated platform                                                                     |                                                                                                                                |
|                                     | e- invoicing<br>Established                                                                                                             | e- payments<br>Launched                                                                                            | e-identity<br><i>Established</i>                                                          | e- reporting<br>Future                                                                            | e-reporting Launched (Serbia)                                                                                                  |
| Business<br>lescription             | Digital creation,<br>transmission, and<br>receipt of invoice                                                                            | Secure payment processing                                                                                          | Identity verification<br>methods for electronic<br>transactions                           | Secure transfer of data to government portal                                                      | Supporting governments with all tax compliance models                                                                          |
| (ey<br>Services                     | Compliance Interoperability O2C, P2P B2B, B2G, B2C Data extraction Format conversion                                                    | Payment account with debit card Payment collection Open banking Payment automation Invoice financing               | Private identity verification KYC & KYB Authentication Authorization Transactions signing | Compliance Government platforms Product data management Tax & sustainability                      | Government reporting infrastructure Corporate interfaces (APIs) Small business interfaces (UIs) Many integration possibilities |
| Nature of<br>ousiness<br>nodel      | Subscription & transaction                                                                                                              | Subscription, Payment fees, Payment account interest and financing fees                                            | Subscription & transaction                                                                | Subscription & transaction                                                                        | Licensing and maintenance fees                                                                                                 |
| Modular or<br>ntegrated<br>solution | Modular or integrated Available for embedding Integrated for micro and small businesses                                                 |                                                                                                                    |                                                                                           | Corporate interfaces (APIs)<br>Small business interfaces (UIs)<br>Value-added services via Banqup |                                                                                                                                |
| Types of partners                   | Software partners,<br>ERP/CRM, Order<br>Management and<br>Billing<br>Accounting industry<br>Financial Institutions<br>Telecom Companies | Software partners Accounting Software Invoicing Software ERP / CRM Billing E-invoicing Providers Telecom Companies | Software partners<br>ERP / CRM<br>Billing<br>Telecom Companies                            | Software partners ERP / CRM Order Billing Telecom Companies                                       | Global implementation and consultancy partners                                                                                 |