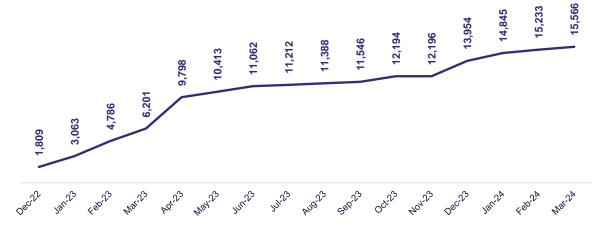

#### SME: jefacture.com, France

Decentralised continuous transactions control and exchange system

- Joint venture with ECMA
- ECMA invites their members (20k accounting firms), accounting firms invite their customers (4m SMEs)
- UI & API accessibility, integrated with governmental portal ChorusPro
- Connected to all major Accounting software platforms
- Option to Upgrade to Banqup for integrated payments and other value-added services
- Jan 2022: Beta platform for accounting firms and customers
- Jan 2023: Official platform launch
- Mar 2024: 18% accounting firms onboarded (representing 710k SMEs)
- Jan 2026: Mandate e-Invoicing current deadline

#### **SMEs onboarded**