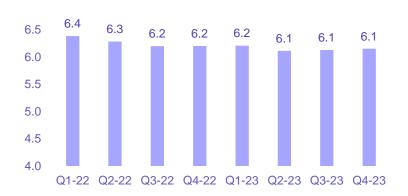

# Outlining potential of subscription revenue growth and related ARPU growth

# **ARPU Subscriptions € 6,1 as of Q4 2023**

<sup>\*</sup>Indicates latest catalogue pricing

<sup>\*\*</sup>Variable price