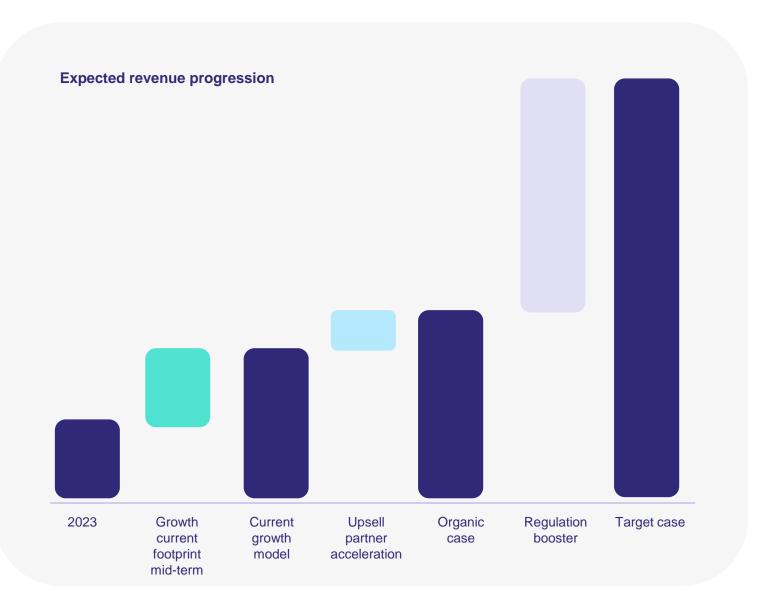

# **Outlining our growth trajectory**

# FY 2024 objectives

Digital Service revenue growth: low teens

Attaining FCF breakeven under current group structure (i.e. Pre divestments)

### **Mid-term aspirations**

Organic Digital Service revenue base case (Ex-regulation)

- Revenue CAGR: mid-teens percentage growth
- Drive gross margin close to ~70%
- Capex as a ratio of Digital services revenue around 6-7%

Regulation booster to be further quantified when regulatory shifts are implemented

Robust foundation to execute on organic growth agenda

Modular approach drives ARPU increase and protects against regulatory delays

Partnership approach supports network expansion

Optimal positioning to leverage impact of regulatory implementation

Disciplined approach to capital management while strengthening balance sheet