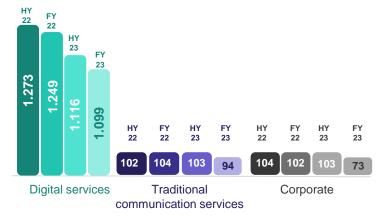

## Key metrics of our digital processing business in FY 2023

# **Breakdown digital revenue growth 2023**

Reporting model 2024