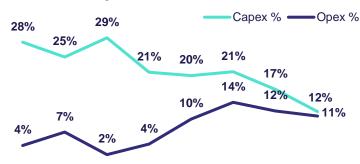

### R&D: Capex & Opex

In % of total digital services revenue

Q1-22 Q2-22 Q3-22 Q4-22 Q1-23 Q2-23 Q3-23 Q4-23

#### R&D

- Continued investment In 2023, shifted more towards Opexrelated cash out vs Capex-related
- Relative decrease in R&D effort expected mainly due to revenue growth – in absolute figures, intention to push back Opex by further realising synergies between different platforms