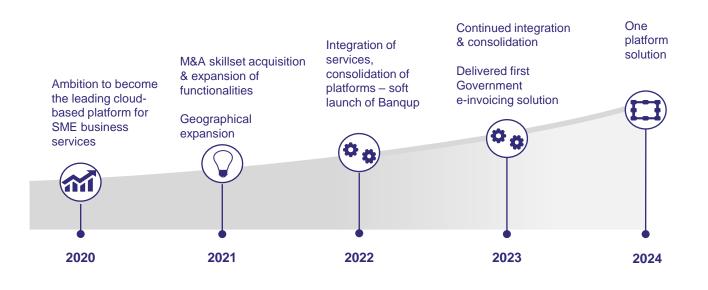

# **Outlining our growth trajectory**

# FY 2024 objectives

Digital Service revenue growth: low teens

Attaining FCF breakeven under current group structure (i.e. Pre divestments)

### **Mid-term aspirations**

Organic Digital Service revenue base case (Ex-regulation)

- Revenue CAGR: mid-teens percentage growth
- Drive gross margin close to ~70%
- Capex as a ratio of Digital services revenue around 6-7%