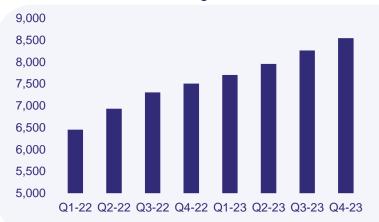

### **G&A + S&M**

In % of total revenue

Q1-22 Q2-22 Q3-22 Q4-22 Q1-23 Q2-23 Q3-23 Q4-23