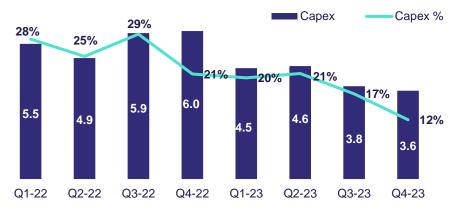

### **Capex development**

(In millions of Euro) and in % of total digital services revenue

Capex level in absolute amount will be maintained (FY 2023: €16m) to steer future growth

 Capex as a ratio of Digital services revenue will decrease from the current level of 15% towards ~6-7% in the mid-term