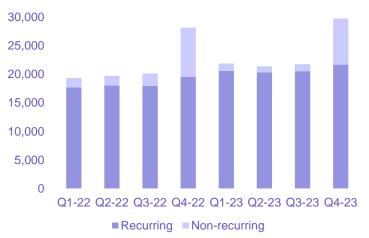

# Improving EBITDA profile going forward

#### **EBITDA**

In millions of Euro

Q1-22 Q2-22 Q3-22 Q4-22 Q1-23 Q2-23 Q3-23 Q4-23