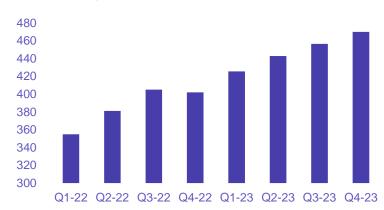

#### **EBITDA**

In millions of Euro

Q1-22 Q2-22 Q3-22 Q4-22 Q1-23 Q2-23 Q3-23 Q4-23