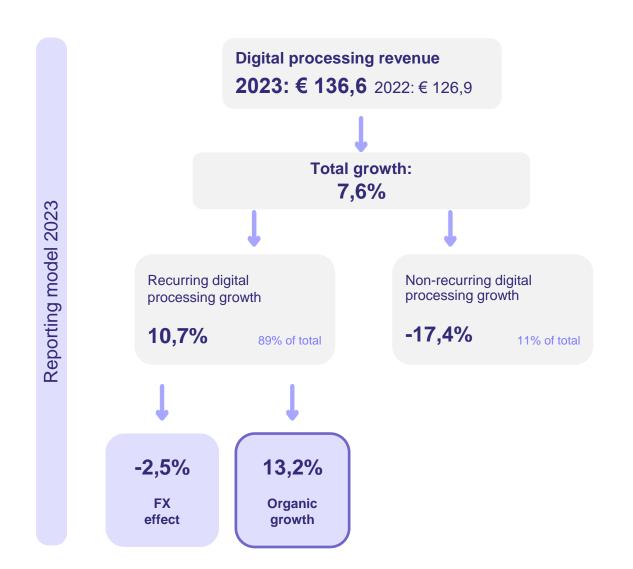

to adopt data-driven approaches to ensure compliance with regulations and standards.





# Reconciling financial ambitions with the strategic framework





### **Revenue growth drivers**

- **Product upselling** leveraging customer base to adopt banqup features
- Activating current network reach
- Surfing on sales capacity / ease of access to markets through key partnerships
- Tailwind from mandatory e-invoicing regulation

### **Margin drivers**

- Volume driving operating leverage
- Focus on the pure digital process decreases current cost structures related to conversion processes (less platforms)
- Self-service onboarding lowering onboard costs and CAC

# Revenue 2023 – Financial model going forward in line with strategic focus...







# **Breakdown digital revenue growth 2023**







Reporting model 2024

# ... and the long-term trends in the revenue growth and gross margin evolution



|               | Revenue<br>trend | Gross margin evolution | Revenue<br>drivers                                                                         | Gross margin drivers                                                        |
|---------------|------------------|------------------------|--------------------------------------------------------------------------------------------|-----------------------------------------------------------------------------|
| Transactions  |                  |                        | E-invoicing volumes (mainly with corporate) and leverage digital volumes                   | Cost synergies by eliminating existing platforms